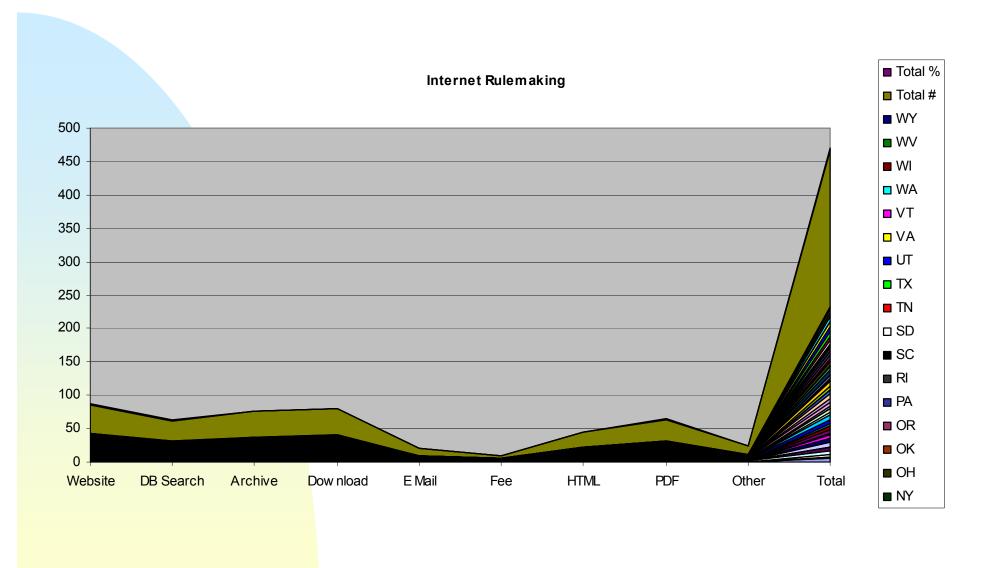

## State E Rulemaking - General Overview

- 42 states & DC (86%) have web sites with regulatory information
- 31 states (62%) with database search engine programs (+50% over past 3 years)
- 40 states (80%) offer file downloads for individual use & distribution
- Free access only 1% charge basic fees. Other fees are for value adds.

|         | Website | DB Search | Archive | <u>Download</u> | <u>E Mail</u> | <u>Fe e</u> | HTML     | PDF      | Other    | <u>Total</u> |
|---------|---------|-----------|---------|-----------------|---------------|-------------|----------|----------|----------|--------------|
| AK      | 1       | 1         |         | 1               | 1             |             | 1        |          |          | 5            |
| AL      | 1       |           | 1       |                 |               |             | 1        |          |          | 3            |
| AR      | 1       |           | 1       | 1               |               |             |          | 1        |          | 4            |
| AZ      | 1       |           | 1       | 1               |               |             |          | 1        | 1        | 5            |
| CA      | 1       | 1         | 1       | 1               |               |             | 1        | 1        |          | 6            |
| CO      |         |           |         |                 |               |             |          |          |          | 0            |
| СТ      |         |           |         |                 |               |             |          |          |          | 0            |
| DC      | 1       | 1         | 1       | 1               |               | 1           |          | 1        |          | 6            |
| DE      | 1       | 1         | 1       | 1               |               |             | 1        | 1        | 1        | 7            |
| FL      | 1       |           | 1       | 1               |               |             |          | 1        |          | 4            |
| GA      |         |           |         |                 |               |             |          |          |          | 0            |
| Н       | 1       |           |         | 1               |               |             |          | 1        |          | 3            |
| IA      | 1       | 1         | 1       | 1               |               |             | 1        | 1        |          | 6            |
| ID      | 1       | 1         | 1       | 1               |               |             |          | 1        |          | 5            |
| IL      | 1       |           | 1       | 1               |               |             |          | 1        |          | 4            |
| IN      | 1       | 1         | 1       | 1               |               |             |          | 1        | 1        | 6            |
| KS      | 1       | 1         | 1       | 1               |               | 1           |          | 1        |          | 6            |
| KY      | 1       | 1         |         | 1               |               |             |          |          | 1        | 4            |
| LA      | 1       |           | 1       | 1               | 1             |             |          | 1        |          | 5            |
| MA      |         |           |         |                 |               |             |          |          |          | 0            |
| MD      | 1       | 1         | 1       | 1               |               |             | 1        |          |          | 5            |
| ME      | 1       |           | 1       | 1               |               |             | 1        |          | 1        | 5            |
| MI      | 1       | 1         | 1       | 1               |               |             |          | 1        | 1        | 6            |
| MN      | 1       | 1         | 1       | 1               | 1             |             | 1        | 1        |          | 7            |
| МО      | 1       | 1         | 1       | 1               |               |             |          | 1        |          | 5            |
| мѕ      |         |           |         |                 |               |             |          |          |          | О            |
| мт      | 1       | 1         | 1       | 1               |               |             | 1        | 1        |          | 6            |
| NC      | 1       | 1         | 1       | 1               | 1             |             | 1        |          | 1        | 7            |
| ND      | 1       |           |         |                 |               |             |          | 1        |          | 2            |
| NE      | 1       |           |         | 1               |               |             | 1        |          |          | 3            |
| NH      | 1       |           | 1       | 1               |               |             | 1        | 1        |          | 5            |
| NJ      |         |           |         |                 |               |             |          |          |          | 0            |
| NM      | 1       | 1         | 1       | 1               | 1             |             | 1        | 1        |          | 7            |
| NV      | 1       | 1         | 1       | 1               |               |             | 1        | 1        |          | 6            |
| NY      |         |           |         |                 |               |             |          |          |          | 0            |
| ОН      | 1       | 1         | 1       | 1               | 1             |             |          | 1        | 1        | 7            |
| ок      | 1       | 1         | 1       |                 |               |             | 1        |          |          | 4            |
| OR      | 1       | 1         | 1       | 1               |               |             | 1        |          |          | 5            |
| PA      | 1       | 1         | 1       | 1               |               |             | 1        | 1        |          | 6            |
| RI      | 1       | 1         | 1       | 1               | 1             |             |          | 1        |          | 6            |
| sc      | 1       |           | 1       | 1               | ·             | 1           |          | · ·      | 1        | 5            |
| SD      | 1       | 1         | 1       | 1               |               | i i         | 1        | 1        | <u> </u> | 6            |
| TN      | 1       | 1         | 1       | 1               |               |             | <u> </u> | 1        |          | 5            |
| TX      | 1       | 1         |         | 1               | 1             | 1           | 1        |          |          | 8            |
| UT      | 1       | 1         |         | 1               |               | <u> </u>    | 1        |          | 1        | 8            |
| VA      | 1       |           |         | 1               |               |             | 1        |          | 1        |              |
| VT      |         | ·         | •       | •               |               |             | ·        | <u> </u> | ·        | 0            |
| WA      | 1       | 1         | 1       | 1               | 1             | 1           | 1        |          | 1        |              |
| WI      | 1       |           |         |                 |               | <u> </u>    | <u> </u> | 1        | <u> </u> | 5            |
| wv      | 1       |           |         | 1               |               |             |          | 1        |          | 5            |
| WY      | 1       |           |         |                 |               | -           |          | 1        | -        | 5            |
| Total # | 43      |           |         |                 |               | 5           | 22       | 32       | 12       |              |
| Total % | 0.86    |           |         |                 |               | 0.1         | 0.44     |          | 0.24     |              |